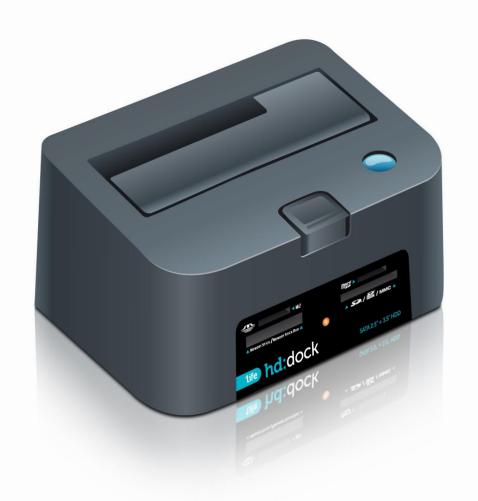

## hd:dock 2.5" + 3.5" SATA

1 Life hd:dock 2.5" + 3.5" SATA, dock station for 2.5" and 3.5" SATA hard drive discs with built-in card reader and USB hub. With USB and e-SATA interface.

## MAIN FEATURES

| Supports IDE Discs Supports SATA Discs | ×        |
|----------------------------------------|----------|
| Supports SATA Discs                    | <b>~</b> |
|                                        |          |
| Supports 2.5" Discs                    | <b>~</b> |
| Supports 3.5" Discs                    | <b>~</b> |
| USB 2.0 Interface                      | <b>~</b> |
| USB 3.0 Interface                      | X        |
| e-SATA Interface                       | <b>~</b> |
| Aluminium Housing                      | X        |
| Disk Access LED                        | <b>~</b> |
| Built-in Card Reader                   | \ \      |

## **SPECIFICATIONS**

| Material                | Plastic                                                                                                                             |
|-------------------------|-------------------------------------------------------------------------------------------------------------------------------------|
| HDD Connection          | SATA                                                                                                                                |
| HDD Size                | 2.5" + 3.5"                                                                                                                         |
| Interface               | USB 2.0; e-SATA                                                                                                                     |
| Compatibility           | Windows; Mac OS X                                                                                                                   |
| Dimensions              | 133.8 x 94 x 71 mm                                                                                                                  |
| Power Input             | AC-DC power adapter                                                                                                                 |
| Included Vertical Stand | N/a                                                                                                                                 |
| Colour                  | Black                                                                                                                               |
| Package Contents        | <ul><li> HDD dock</li><li> User guide</li><li> USB cable</li><li> e-SATA cable</li><li> Power adapter</li></ul>                     |
| Extra Features          | 2x USB 2.0 ports                                                                                                                    |
| Card Reader Support     | <ul> <li>Memory Stick</li> <li>Memory Stick Duo</li> <li>Memory Stick Micro 2</li> <li>SD / SDHC / MMC</li> <li>Micro SD</li> </ul> |