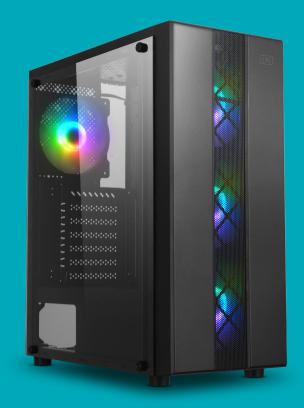

## 1LIFE C: RAY RGB

1Life c:ray is an ATX PC case with RGB light system. It features a tempered glass side panel.

filter

SPECIFICATIONS

Compatibility: ATX, Micro-ATX, Mini-ITX Internal bays: 2x 2.5", 1x 3.5" Fans: – Front: 3x 120 mm RGB (included) – Top: 2x 120 mm (not included) – Rear: 1x 120 mm RGB (included) CPU Cooler compatibility:

- 160 mm max. height GPU compatibility: 300 mm max. length Expansion slots: 7 Connections: 1x USB 3.0, 2x USB 2.0, 1x Audio, 1x Mic
- Buttons: On/Off, Reset/RGB FX Materials: SPCC 0.4 mm steel,

tempered glass Dimensions: (D x W x H) 350 x 180 x 425 mm Weight: 3.8 kg