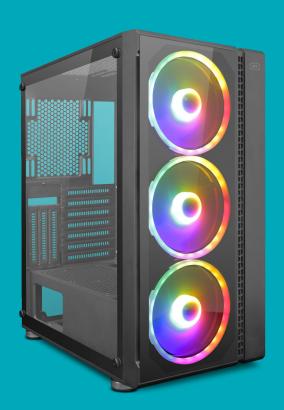

## 1LIFE C: LUMY ARGB

1Life c: lumy ARGB is an E-ATX PC case with ARGE light system. It features tempered glass side and front panels.

ARGB lights

Included fans

Dust filters