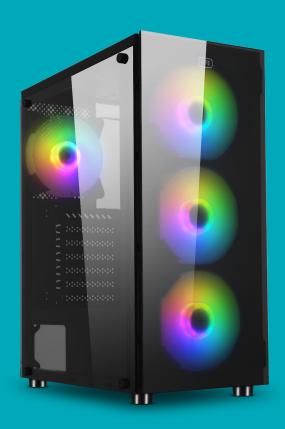

## 1LIFE C: FLUSH RGB

1Life c:flush is an ATX PC case with RGB light system. It features front and side tempered plass papels

RGB lights

Included fans

Dust filter

## Fans:

- Front: 3x 120 mm RGB (included)
- Top: 2x 120mm (not included)
- Rear: 1x 120 mm RGB (included)

CPU cooler compatibility: 160 mm max. height GPU compatibility:

300 mm max. length Expansion slots: 7