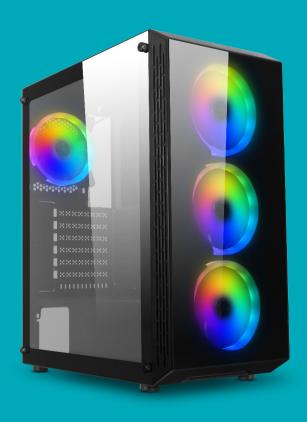

## 1LIFE C: BLOOM RGB

1Life c:bloom is an E-ATX PC case with RGB light system. It features front and side tempered glass panels.

RGB lights

Included fans

Dust filters

## **SPECIFICATIONS**

Compatibility:

E-ATX, ATX, Micro-ATX, Mini-ITX Internal bays: 2x 2.5", 1x 3.5", 1x 3.5" /2.5"

Fans:

- Front: 3x 120 mm RGB (included)

- Top: 2x 120mm/2x 140 mm

(not included)

- Rear: 1x 120 mm RGB (included)