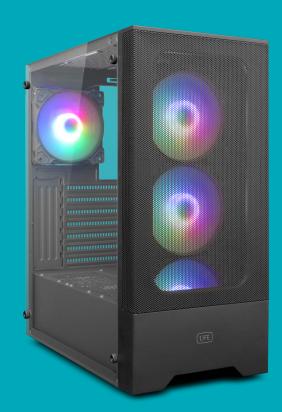

## 1LIFE C: BEACON ARGB

1Life c: beacon ARGB is an ATX PC case with ARGB light system. It features a tempered glass side panel and a metal mesh front panel.

## SPECIFICATIONS

Compatibility: ATX, Micro-ATX, Mini-ITX Internal bays 2x 2.5", 1x 3.5" Fans: - Front: 3x 120 MM (3x 120 mm ARGB included) - Top: 2x 120 mm (not included) - Rear: 1x 120 mm (1x 120 mm ARGB included) Water cooling: - Front: 360 mm (not included) CPU Cooler compatibility: 160 mm max. height GPU compatibility: 310 mm max. length Expansion slots: 7 Connections: 1x USB 3.0, 2x USB 2.0, 1x audio, 1x mic Buttons: On/off, reset, RGB FX Materials: 0.5 mm SPCC steel, 4 mm tempered glass Dimensions: (D x W x H) 365 x 200 x 435 mm Weight: 5 kg